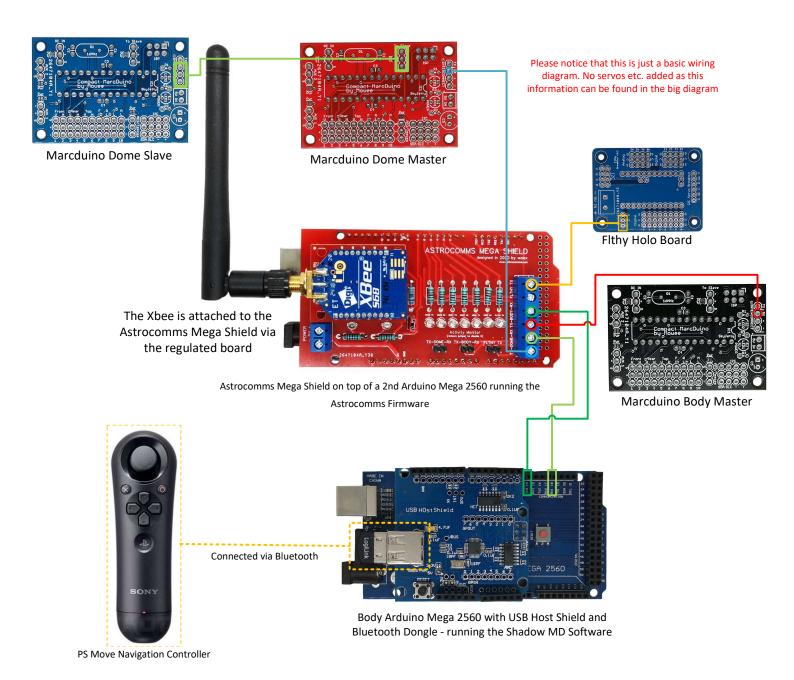

## Bens R2-D2 Electronic Diagram for the Astrocomms Mega Shield v1.3 - 03/2020

www.printed-droid.com

## The latest diagrams and files can always be found here: http://www.printed-droid.com/files/

The Astrocomms Mega Shield allows simultaneous connection and use of the Controller and the Smartphone app to trigger the Marcduino and Flthy Holoprojector System. Bevor that you had to decide if you want the app or the controller - or use a switch to toggle between them.

Basically it just sits like an interpreter betweeen the Body Arduino (running Shadow MD), the Master Dome & Body Marcduinos and the Flthy Holoboard. The Xbee is not longer directly connected to the Marcduino Dome Master. It's plugged into the Astrocomms Mega Shield. Also the Flthy Holoboard is not longer connected to the Marcduino, it receives it's commands from the Astrocomms.