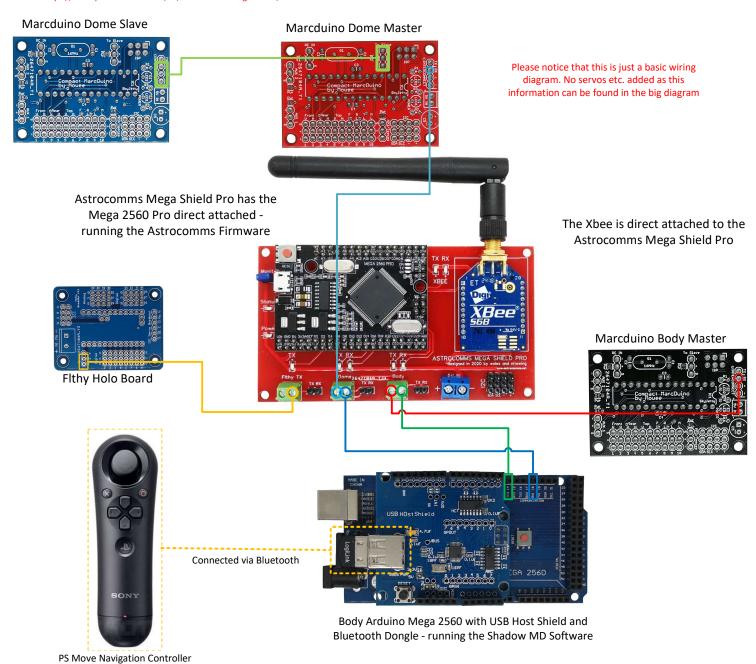

## Bens R2-D2 Electronic Diagram for the Astrocomms Mega Shield PRO v1.1 - 03/2020

www.printed-droid.com

## The latest diagrams and files can always be found here: http://www.printed-droid.com/files/

The Astrocomms Mega Shield Pro allows simultaneous connection and use of the Controller and the Smartphone app to trigger the Marcduino and Fithy Holoprojector System. Bevor that you had to decide if you want the app or the controller - or use a switch to toggle between them.

Basically it just sits like an interpreter betweeen the Body Arduino (running Shadow MD), the Master Dome & Body Marcduinos and the Flthy Holoboard. The Xbee is not longer directly connected to the Marcduino Dome Master. It's plugged into the Astrocomms Mega Shield. Also the Flthy Holoboard is not longer connected to the Marcduino, it receives it's commands from the Astrocomms.

It's working in real time with no noticeable latency! And there are much more features coming ©

Spanish Thread: http://bit.ly/2RjzG5L English Thread: http://bit.ly/2NTTISj The Astrocomms Mega Shield Pro was developed 2020 by walex & Nitewing